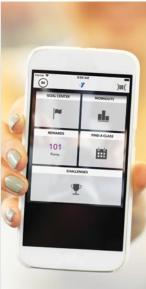

#### **RIVER CROSSING YMCA PHONE APP**

Our app includes a "find a class" feature, electronic access to schedules and links to our reservation system and virtual wellness platform. Keep track of your workouts and participate in member challenges. Turn on notifications, and you'll receive push notifications when there is important information and closures.

#### **HOW TO INSTALL:**

- 1. Visit your app store.
- 2. Search for "River Crossing YMCA"
- 3. Download to your phone
- 4. Use your personal information to create an account

Scan to download our app for iPhone users or click here to download.